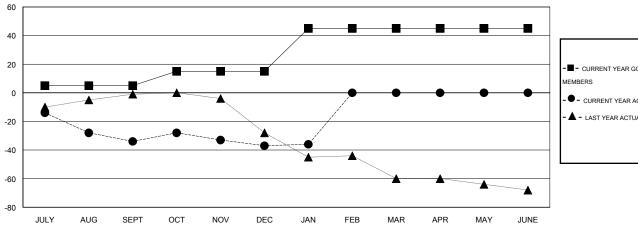

#### GOALS AND ACTUAL MEMBERS CUMULATIVE

| <b>-</b> | CURRENT YEAR GOALS FOR NEW |
|----------|----------------------------|
| EMD      | EDC                        |

CURRENT YEAR ACTUAL MEMBERS

- LAST YEAR ACTUAL MEMBERS